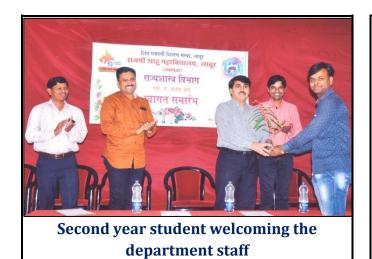

## v) Brief Summary of Events/Sessions:

On 08-08-2019 welcome function arranged by political science. PG second year students for welcome to PG first year student. The program started at 10.00 am. Second year student gave memorable gift to first year student in this program first year student introduced themselves and they guided by all staff of political science. The program ended with thanking speech of one of second year students.