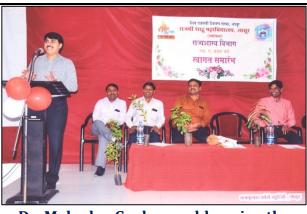

# C) Photographs:

Dr. Mahadev Gavhane addressing the students.

D) Link of Video of Programme: Nil